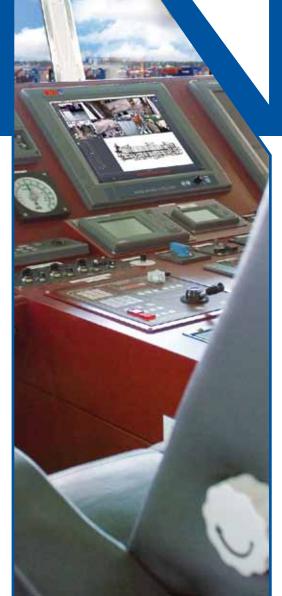

### Software WISKA CCTV VDR Server

#### Main features

- Dual use of analogue and IP cameras
- Bus controlled system components (wash/wipe, pan/tilt/zoom)
- Real-time monitoring and recording (with up to 25 frames per second (fps))
- Client and mobile network/W-LAN software
- Motion detection
- E-map function
- Easy to use
- Clearly laid-out

Software screenshot