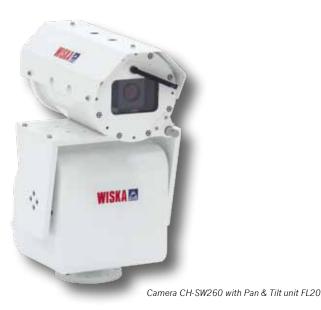

#### Innovative

WISKA VIEW is setting standards in camera surveillance on ships with its digital, analogue or hybrid CCTV (Closed Circuit Television) technology. The extensive and continuous monitoring of people and materials within safety and security sensitive areas is guaranteed. The integrated alarm management system allows various external Safety & Security devices to be combined with the CCTV system.

#### Efficient

WISKA VIEW's digital recording technique ensures that images from the closed circuit cameras are automatically saved on a central computer. This allows immediate access to recorded images whilst still recording real-time. The Bus/Ethernet operated system allows you to combine CCTV with WISKA high performance searchlights.