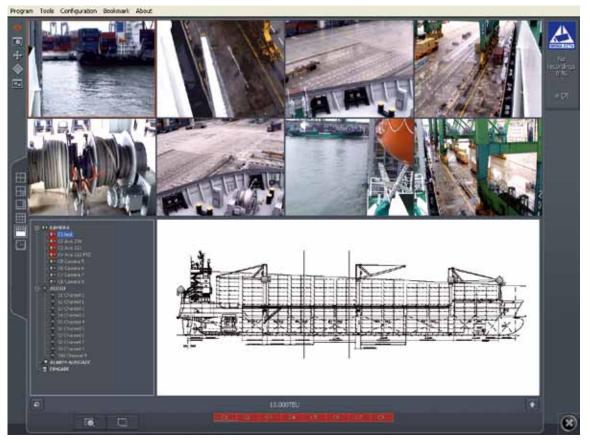

management system allows various external Safety & Security devices to be combined with the CCTV system.

#### Efficient

WISKA VIEW's digital recording technique ensures that images from the closed circuit cameras are automatically saved on a central computer. This allows immediate access to recorded images whilst still recording real-time. The Bus/Ethernet operated system allows you to combine CCTV with WISKA high performance searchlights.







### Software WISKA CCTV VDR Server

#### Main features

- Dual use of analogue and IP cameras
- Bus controlled system components (wash/wipe, pan/tilt/zoom)
- Real-time monitoring and recording (with up to 25 frames per second (fps))
- Client and mobile network/W-LAN software
- Motion detection
- E-map function
- Easy to use
- Clearly laid-out



Software screenshot



## **CCTV** Layout



Important shipowners and shipyards worldwide trust WISKA CCTV. We are happy to design your individual system.





#### WISKA CCTV GmbH

Carl-Zeiss-Straße 5 24568 Kaltenkirchen Germany C+49-4191-72273-20 +49-4191-72273-19 info@wiska-cctv.com www.wiska-cctv.com