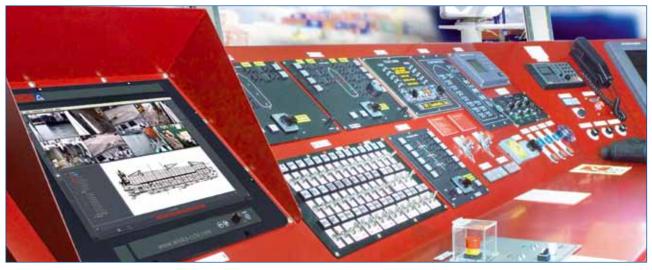

### Software WISKA CCTV VDR Server

#### Main features

- Dual use of analogue and IP cameras
- Bus controlled system components (wash/wipe, pan/tilt/zoom)
- Real-time monitoring and recording (with up to 25 frames per second (fps))
- Client and mobile network/W-LAN software
- Motion detection
- E-map function
- Easy to use
- Clearly laid-out

Software screenshot