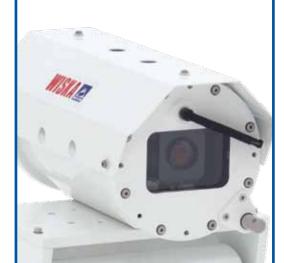

#### Innovative

WISKA VIEW is setting standards in camera surveillance on ships with its digital, analogue or hybrid CCTV (Closed Circuit Television) technology. The extensive and continuous monitoring of people and materials within safety and security sensitive areas is guaranteed. The integrated alarm management system allows various external Safety & Security devices to be combined with the CCTV system.

#### Efficient

WISKA VIEW's digital recording technique ensures that images from the closed circuit cameras are automatically saved on a central computer. This allows immediate access to recorded images whilst still recording real-time. The Bus/Ethernet operated system allows you to combine CCTV with WISKA high performance searchlights.